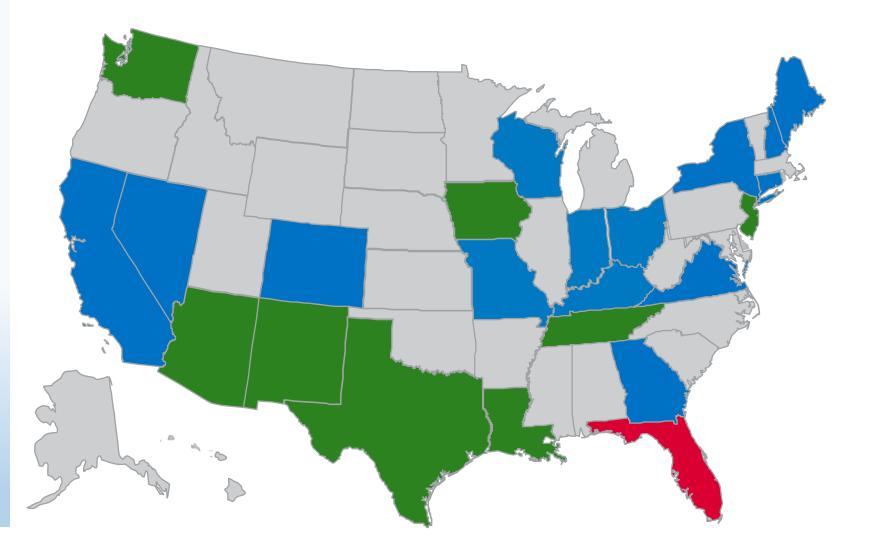

#### 2022 Individual MA Brand Footprint

### Medicare Plans Offered in 23 States and Puerto Rico

- Medicare Advantage plans offered in 23 states and Puerto Rico
- Industry leading D-SNP plan growth (30% CAGR since YE 2016) and #2 in Medicaid plans nationwide
- Medicare Supplement plans offered in 16 states