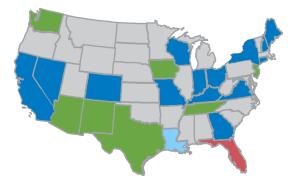

### Anthem Medicare Advantage Service Area

#### 2022 Individual MA Brand Footprint

### Medicare Plans Offered in 23 States and Puerto Rico

- Medicare Advantage plans offered in 23 states and Puerto Rico
- Industry leading D-SNP plan growth (30% CAGR since YE 2016) and #2 in Medicaid plans nationwide
- Medicare Supplement plans offered in 16 states