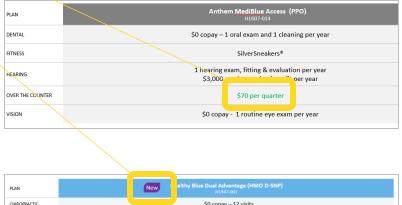

| PLAN                                            | Anthem MediBlue Access Plus (PPO)<br>H4036–017                                                                                                                | Anthem MediBlue + Kroger Access Plus (PPO) New H4036–023                                |
|-------------------------------------------------|---------------------------------------------------------------------------------------------------------------------------------------------------------------|-----------------------------------------------------------------------------------------|
| PREMIUM                                         | \$89                                                                                                                                                          | \$0                                                                                     |
| MAX OUT-OF-POCKET                               | \$4,300                                                                                                                                                       | \$5,400                                                                                 |
| РСР                                             | \$0 copay                                                                                                                                                     | \$0 copay                                                                               |
| SPECIALIST                                      | \$30 copay                                                                                                                                                    | \$40 copay                                                                              |
| INPATIENT HOSPITAL                              | \$270 copay (days 1–8)                                                                                                                                        | \$375 copay (days 1–5)                                                                  |
| RX DEDUCTIBLE                                   | \$40 (T3 – T5)                                                                                                                                                | \$195 (T3 – T5)                                                                         |
| RX PREFERRED<br>COST SHARE<br>T1/T2/T3/T4/T5/T6 | \$4 / \$15 / \$42 / \$95 / 32% / \$0<br>\$0 copay T1 and T2 mail order 30–90 day supply                                                                       | \$5 / \$15 / \$42 / \$95 / 29% / \$0<br>\$0 copay T1 and T2 mail order 30–90 day supply |
| MARKET SERVICE AREA                             | Belmont, Carroll, Columbiana, Cuyahoga, Delaware, Geauga,<br>Greene, Lake, Lorain, Miami, Montgomery, Muskingum, Preble,<br>Sandusky, Stark, Summit, Trumbull | Butler, Clermont, Greene, Hamilton, Montgomery, Warren                                  |

| PLAN             | Anthem MediBlue Access Plus (PPO)<br>H4036–017                                                                          | Anthem MediBlue + Kroger Access Plus (PPO) New H4036–023                                            |
|------------------|-------------------------------------------------------------------------------------------------------------------------|-----------------------------------------------------------------------------------------------------|
| DENTAL           | \$0 copay – 2 oral exams, 2 cleanings, 1 x–ray and<br>1 fluoride per year;<br>\$250 comprehensive allowance per quarter | \$0 copay – 2 oral exams, 2 cleanings, 1 x–ray and<br>1 fluoride per year                           |
| ESSENTIAL EXTRAS | N/A                                                                                                                     | Covered (pick one)                                                                                  |
| FITNESS          | SilverSneakers®                                                                                                         | SilverSneakers®                                                                                     |
| GROCERY CARD     | N/A                                                                                                                     | \$25 per month                                                                                      |
| HEARING          | \$0 copay – 1 hearing exam, fitting & evaluation per year;<br>\$2,000 maximum plan benefit per year                     | \$0 copay – 1 hearing exam, fitting & evaluation per year;<br>\$3,000 maximum plan benefit per year |
| MCRS             | N/A                                                                                                                     | Covered                                                                                             |
| OVER THE COUNTER | \$95 per quarter                                                                                                        | \$35 per quarter                                                                                    |
| PERS             | Covered                                                                                                                 | Covered                                                                                             |
| PODIATRY         | \$0 copay – unlimited visits                                                                                            | \$0 copay – unlimited visits                                                                        |
| VISION           | \$0 copay – 1 routine eye exam per year;<br>\$150 allowance – eyeglasses or contact lenses per year                     | \$0 copay – 1 routine eye exam per year;<br>\$150 allowance – eyeglasses or contact lenses per year |