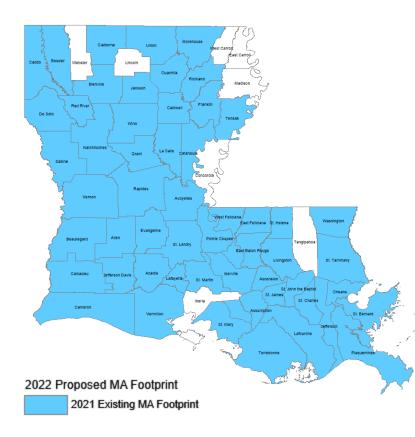

### Ohio – 2022 Market Highlights

2022 Proposed MA Footprint \*Excludes RPPO

2021 Existing MA Footprint

#### Market Highlights

- Maintaining a wide product portfolio ranging from products for age-ins and general enrollment populations to those with LIS and dual eligible special needs
- Consolidated \$0 premium HMOs to better focus efforts on selling; members automatically moved to richer plan
- Reduced Rx mail order copay for Tier 1 and Tier 2 to \$0
- Referrals are not required on HMO and PPO plans

- Market leading D-SNP plan with all Rx at \$0
- Innovative enhancements to Essential Extras package
- Introduction of new MA-only with Part B premium reduction
- Added comprehensive dental to select plans
- New co-branded MA Plans with Kroger in Cincinnati-Dayton markets
- New PPO Essential Extras package available on select plans

#### Service Area

All Counties EXCEPT: Knox